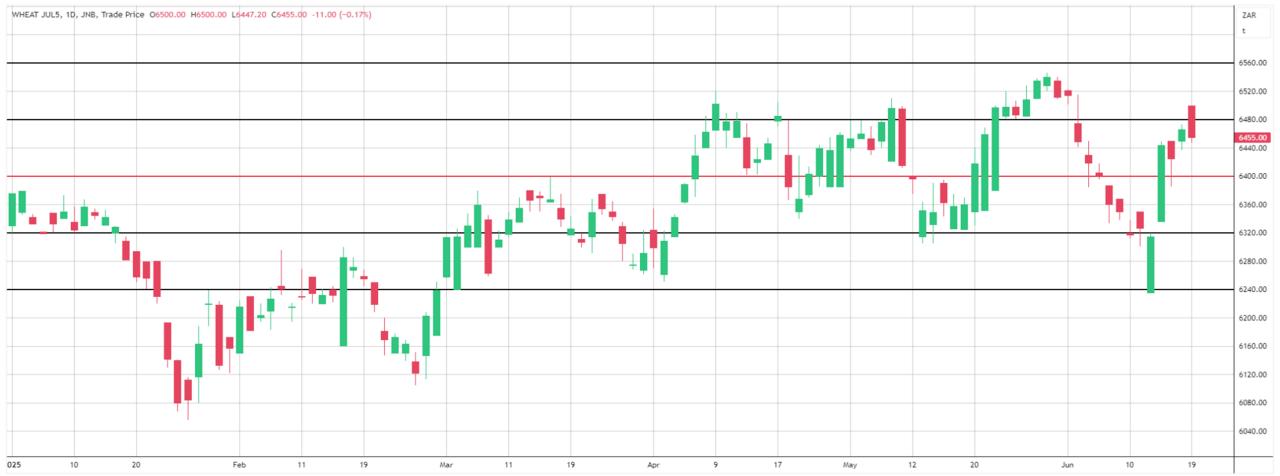

|          |          |                             |           |         |          |
| Maize (Jul25)            | 3,056    | R -15.06 | Wheat CBOT (Jul25)          |           | 3,760   | R -37.43 |
| Soya (Jul25)             | 7,092    | R -17.65 | Wheat Kansas (Jul25)        |           | 3,742   | R -24.14 |
| BlackSea Wheat Near      | 3,636    | 65       | RAND EFFECT ON WHEAT PARITY |           | 3,759   | -7.60    |



## South African Rand (ZAR)

USD/ZAR Weekly: Medium-term ZAR bullish < R18.15







## **USA Corn**

#### Jul25 Daily: Contract status bearish < \$4.70







### **White Maize**







## **Yellow Maize**







## **USA Soya**





### Suns







## SA Soya







### **US KANSAS Wheat**

Jul25 Daily: Contract very bullish >\$5.60



## **SA Wheat**