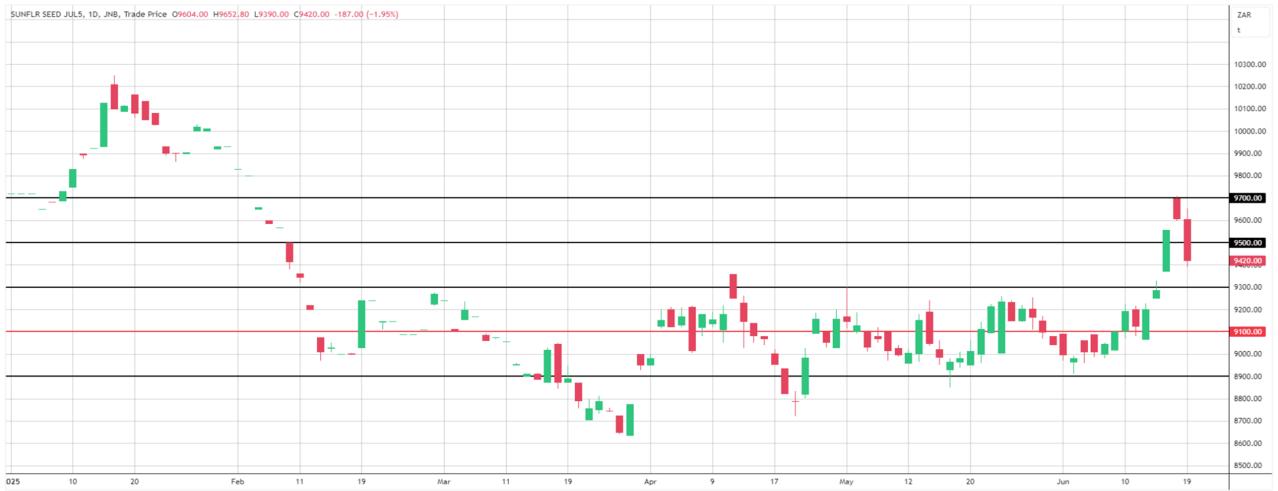

Near)    | 202.00   | 4.00     |                             |           |         |          |
| Index Change             |          |          |                             |           |         |          |
| Maize (Jul25)            | 3,056    | R -15.06 | Wheat CBOT (Jul25)          |           | 3,760   | R -37.43 |
| Soya (Jul25)             | 7,092    | R -17.65 | Wheat Kansas (Jul25)        |           | 3,742   | R -24.14 |
| BlackSea Wheat Near      | 3,636    | 65       | RAND EFFECT ON WHEAT PARITY |           | 3,759   | -7.60    |



## South African Rand (ZAR)

USD/ZAR Weekly: Medium-term ZAR bullish < R18.15







## **USA Corn**

#### Jul25 Daily: Contract status bearish < \$4.70







### **White Maize**







## **Yellow Maize**







## **USA Soya**





### Suns







## SA Soya







### **US KANSAS Wheat**

Jul25 Daily: Contract very bullish >\$5.60



## **SA Wheat**