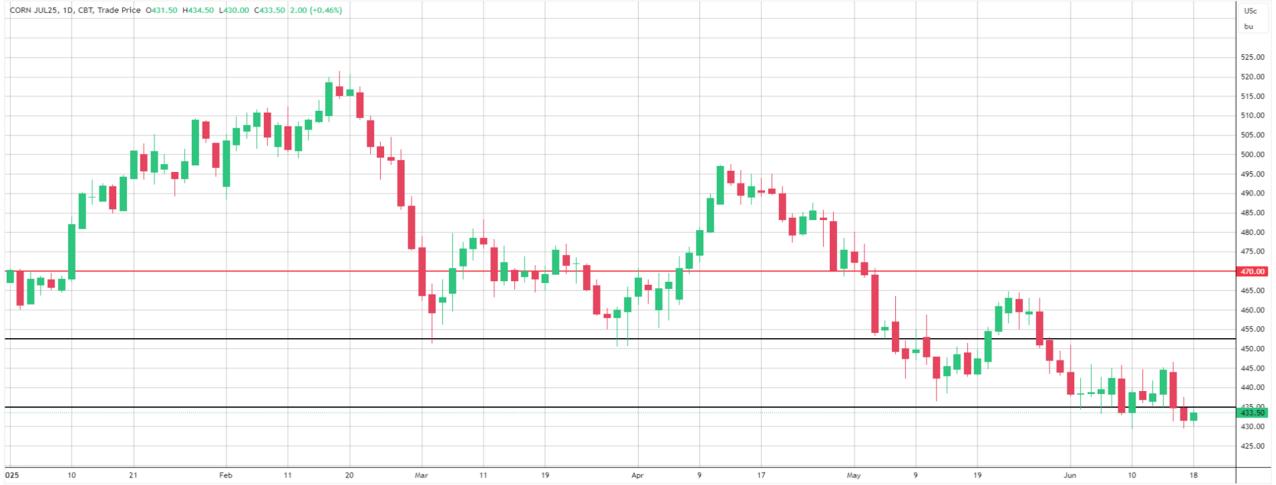

2.50    | BRENT OIL                   | \$        | 76.88   | -0.02    |
| BlackSea Wheat (Near)    | 202.00   | 4.00     |                             |           |         |          |
| Index Change             |          |          |                             |           |         |          |
| Maize (Jul25)            | 3,056    | R -15.06 | Wheat CBOT (Jul25)          |           | 3,760   | R -37.43 |
| Soya (Jul25)             | 7,092    | R -17.65 | Wheat Kansas (Jul25)        |           | 3,742   | R -24.14 |
| BlackSea Wheat Near      | 3,636    | 65       | RAND EFFECT ON WHEAT PARITY |           | 3,759   | -7.60    |



## South African Rand (ZAR)

USD/ZAR Weekly: Medium-term ZAR bullish < R18.15







## **USA Corn**

#### Jul25 Daily: Contract status bearish < \$4.70







### **White Maize**







## **Yellow Maize**







## **USA Soya**





### Suns







## SA Soya







### **US KANSAS Wheat**

Jul25 Daily: Contract very bullish >\$5.60



## **SA Wheat**