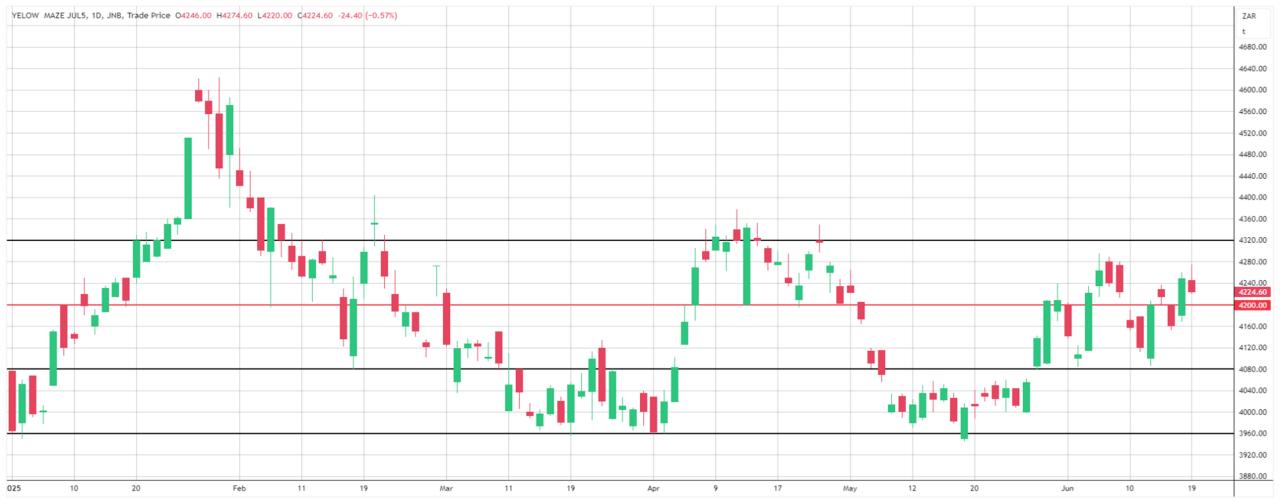

.88   | -0.02    |
| BlackSea Wheat (Near)    | 202.00   | 4.00     |                             |           |         |          |
| Index Change             |          |          |                             |           |         |          |
| Maize (Jul25)            | 3,056    | R -15.06 | Wheat CBOT (Jul25)          |           | 3,760   | R -37.43 |
| Soya (Jul25)             | 7,092    | R -17.65 | Wheat Kansas (Jul25)        |           | 3,742   | R -24.14 |
| BlackSea Wheat Near      | 3,636    | 65       | RAND EFFECT ON WHEAT PARITY |           | 3,759   | -7.60    |



## South African Rand (ZAR)

USD/ZAR Weekly: Medium-term ZAR bullish < R18.15







## **USA Corn**

#### Jul25 Daily: Contract status bearish < \$4.70







### **White Maize**







## **Yellow Maize**







## **USA Soya**





### Suns







## SA Soya







### **US KANSAS Wheat**

Jul25 Daily: Contract very bullish >\$5.60



## **SA Wheat**