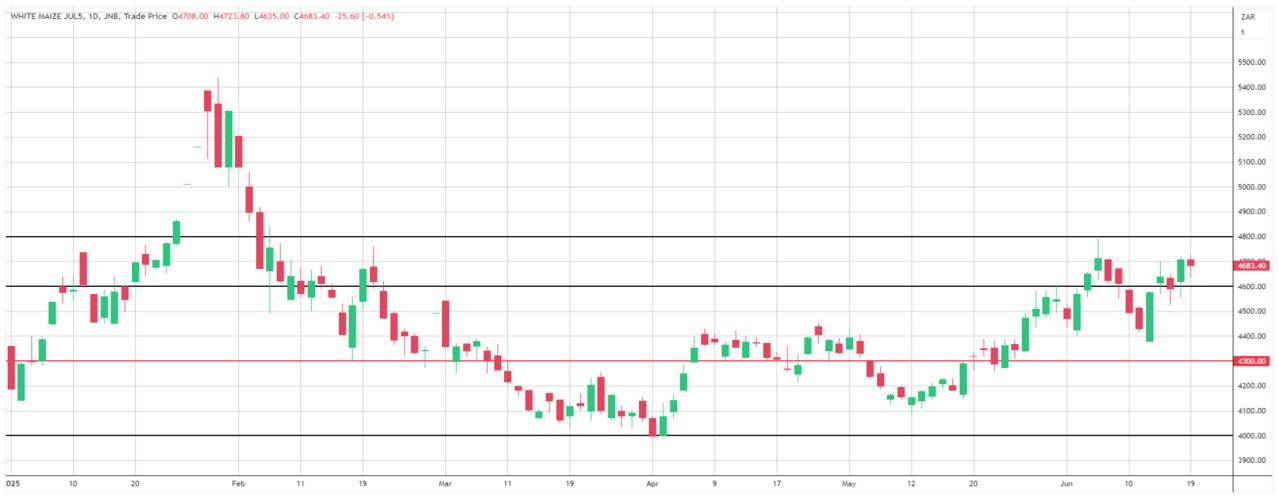

| \$        | 76.88   | -0.02    |
| BlackSea Wheat (Near)    | 202.00   | 4.00     |                             |           |         |          |
| Index Change             |          |          |                             |           |         |          |
| Maize (Jul25)            | 3,056    | R -15.06 | Wheat CBOT (Jul25)          |           | 3,760   | R -37.43 |
| Soya (Jul25)             | 7,092    | R -17.65 | Wheat Kansas (Jul25)        |           | 3,742   | R -24.14 |
| BlackSea Wheat Near      | 3,636    | 65       | RAND EFFECT ON WHEAT PARITY |           | 3,759   | -7.60    |



## South African Rand (ZAR)

USD/ZAR Weekly: Medium-term ZAR bullish < R18.15







## **USA Corn**

#### Jul25 Daily: Contract status bearish < \$4.70







### **White Maize**







## **Yellow Maize**







## **USA Soya**





### Suns







## SA Soya







### **US KANSAS Wheat**

Jul25 Daily: Contract very bullish >\$5.60



## **SA Wheat**