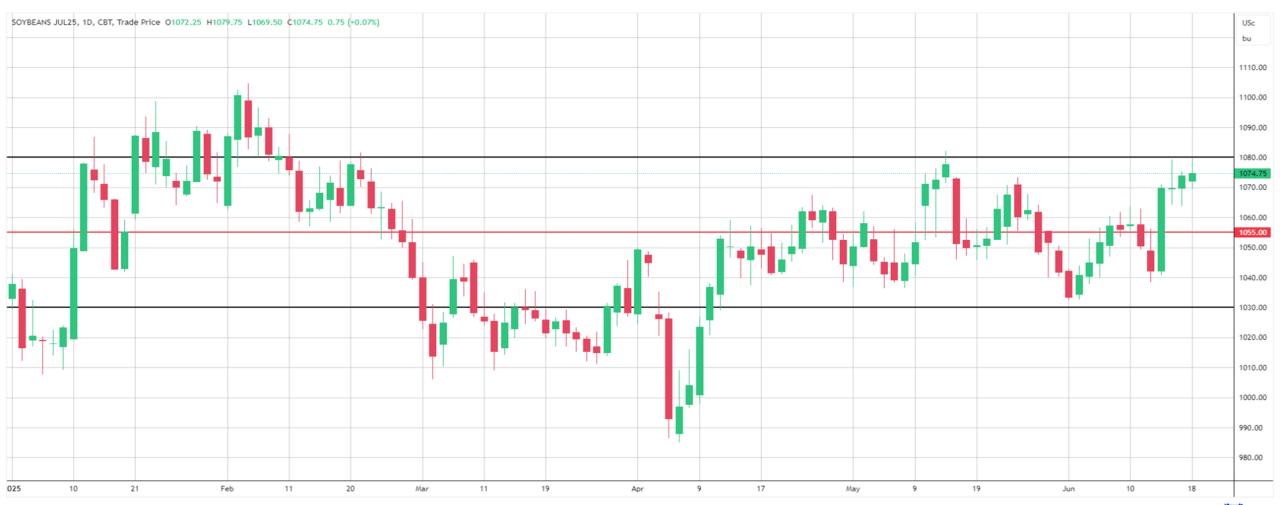

ackSea Wheat (Near)    | 202.00   | 4.00     |                             |           |         |          |
| Index Change             |          |          |                             |           |         |          |
| Maize (Jul25)            | 3,056    | R -15.06 | Wheat CBOT (Jul25)          |           | 3,760   | R -37.43 |
| Soya (Jul25)             | 7,092    | R -17.65 | Wheat Kansas (Jul25)        |           | 3,742   | R -24.14 |
| BlackSea Wheat Near      | 3,636    | 65       | RAND EFFECT ON WHEAT PARITY |           | 3,759   | -7.60    |



## South African Rand (ZAR)

USD/ZAR Weekly: Medium-term ZAR bullish < R18.15







## **USA Corn**

#### Jul25 Daily: Contract status bearish < \$4.70







### **White Maize**







## **Yellow Maize**







## **USA Soya**





### Suns







## SA Soya







### **US KANSAS Wheat**

Jul25 Daily: Contract very bullish >\$5.60



## **SA Wheat**