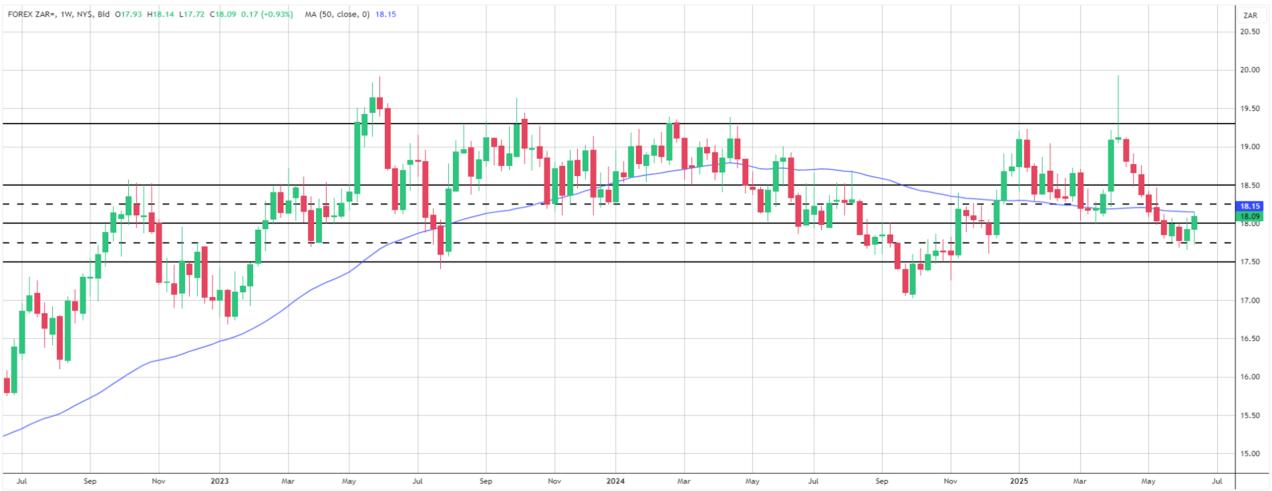

\$        | 3,345   | -23.95   |
| W2 KCBT (Jul25)          | 565.75   | -2.50    | BRENT OIL                   | \$        | 76.88   | -0.02    |
| BlackSea Wheat (Near)    | 202.00   | 4.00     |                             |           |         |          |
| Index Change             |          |          |                             |           |         |          |
| Maize (Jul25)            | 3,056    | R -15.06 | Wheat CBOT (Jul25)          |           | 3,760   | R -37.43 |
| Soya (Jul25)             | 7,092    | R -17.65 | Wheat Kansas (Jul25)        |           | 3,742   | R -24.14 |
| BlackSea Wheat Near      | 3,636    | 65       | RAND EFFECT ON WHEAT PARITY |           | 3,759   | -7.60    |



## South African Rand (ZAR)

USD/ZAR Weekly: Medium-term ZAR bullish < R18.15







## **USA Corn**

#### Jul25 Daily: Contract status bearish < \$4.70







### **White Maize**







## **Yellow Maize**







## **USA Soya**





### Suns







## SA Soya







### **US KANSAS Wheat**

Jul25 Daily: Contract very bullish >\$5.60



## **SA Wheat**