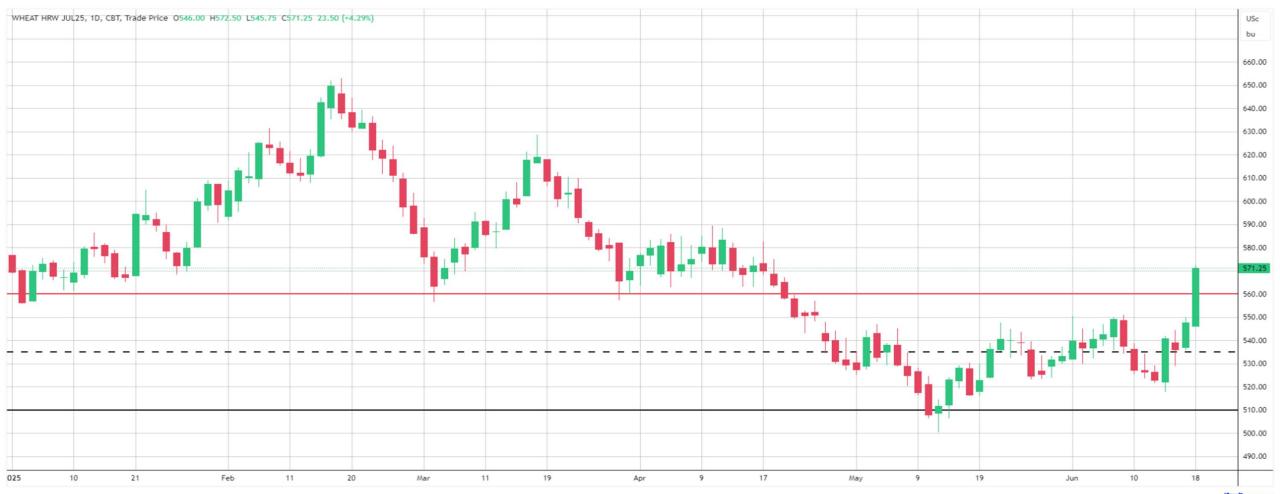

|
| Index Change             |          |          |                             |           |         |          |
| Maize (Jul25)            | 3,056    | R -15.06 | Wheat CBOT (Jul25)          |           | 3,760   | R -37.43 |
| Soya (Jul25)             | 7,092    | R -17.65 | Wheat Kansas (Jul25)        |           | 3,742   | R -24.14 |
| BlackSea Wheat Near      | 3,636    | 65       | RAND EFFECT ON WHEAT PARITY |           | 3,759   | -7.60    |



## South African Rand (ZAR)

USD/ZAR Weekly: Medium-term ZAR bullish < R18.15







## **USA Corn**

#### Jul25 Daily: Contract status bearish < \$4.70







### **White Maize**







## **Yellow Maize**







## **USA Soya**





### Suns







## SA Soya







### **US KANSAS Wheat**

Jul25 Daily: Contract very bullish >\$5.60



## **SA Wheat**