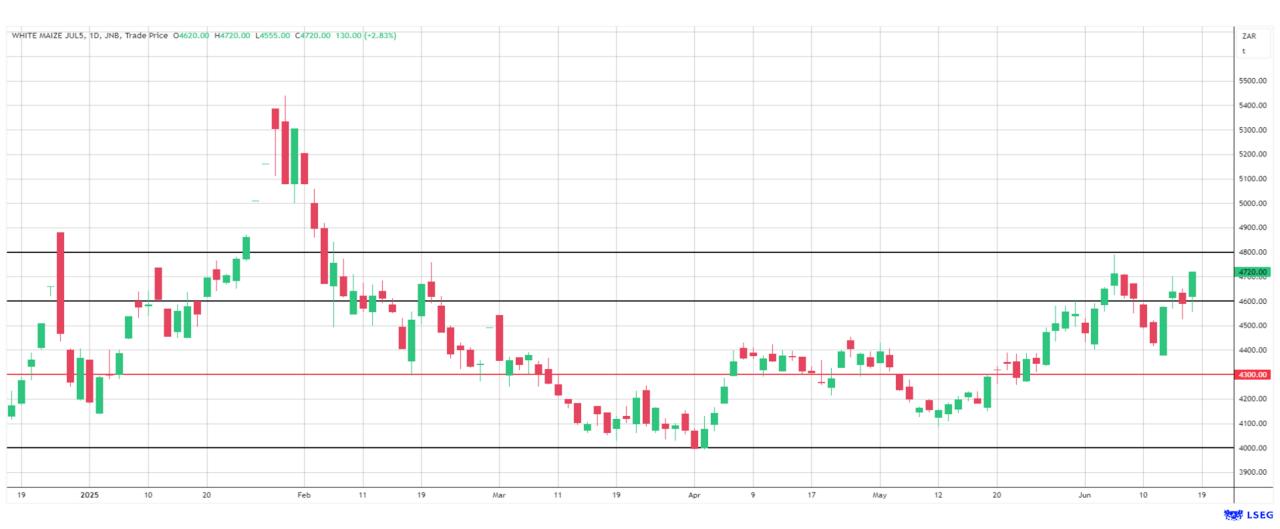

ENT OIL                   | \$        | 76.77   | 1.26     |
| BlackSea Wheat (Near)    | 198.00   | 0.00   |                             |           |         |          |
| Index Change             |          |        |                             |           |         |          |
| Maize (Jul25)            | 3,076    | R 1.01 | Wheat CBOT (Jul25)          |           | 3,804   | R 138.03 |
| Soya (Jul25)             | 7,121    | R 0.73 | Wheat Kansas (Jul25)        |           | 3,769   | R 106.50 |
| BlackSea Wheat Near      | 3,577    | -3     | RAND EFFECT ON WHEAT PARITY |           | 3,659   | -3.04    |



## South African Rand (ZAR)

USD/ZAR Weekly: Medium-term ZAR bullish < R18.15







## **USA Corn**

#### Jul25 Daily: Contract status bearish < \$4.70







## White Maize





## **Yellow Maize**





# **USA Soya**







### Suns







# SA Soya

#### Jul25 Daily: Contract status very bearish < R7450







## **US KANSAS Wheat**

Jul25 Daily: Contract very bullish >\$5.60







## **SA Wheat**