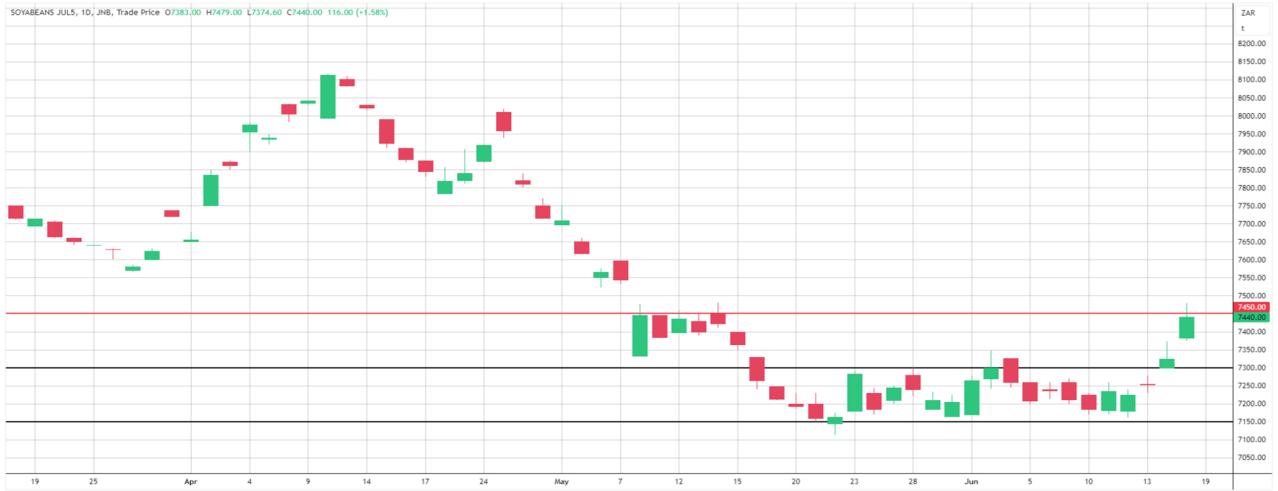

|           |         |          |
| Index Change             |          |        |                             |           |         |          |
| Maize (Jul25)            | 3,076    | R 1.01 | Wheat CBOT (Jul25)          |           | 3,804   | R 138.03 |
| Soya (Jul25)             | 7,121    | R 0.73 | Wheat Kansas (Jul25)        |           | 3,769   | R 106.50 |
| BlackSea Wheat Near      | 3,577    | -3     | RAND EFFECT ON WHEAT PARITY |           | 3,659   | -3.04    |



## South African Rand (ZAR)

USD/ZAR Weekly: Medium-term ZAR bullish < R18.15







## **USA Corn**

#### Jul25 Daily: Contract status bearish < \$4.70







## White Maize





## **Yellow Maize**





# **USA Soya**







### Suns







# SA Soya

#### Jul25 Daily: Contract status very bearish < R7450







## **US KANSAS Wheat**

Jul25 Daily: Contract very bullish >\$5.60







## **SA Wheat**