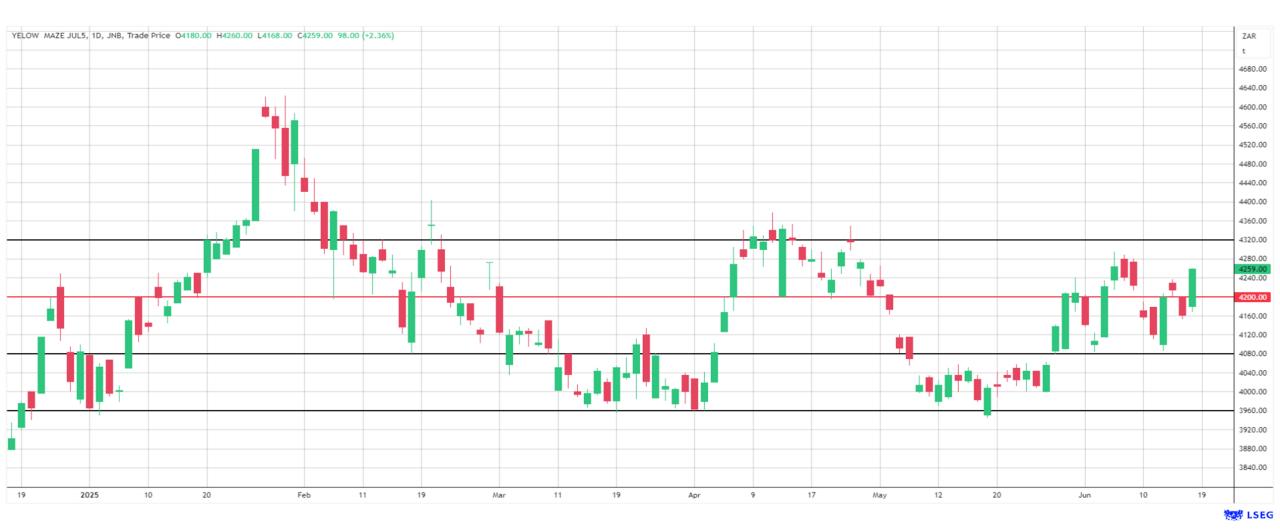

| \$        | 76.77   | 1.26     |
| BlackSea Wheat (Near)    | 198.00   | 0.00   |                             |           |         |          |
| Index Change             |          |        |                             |           |         |          |
| Maize (Jul25)            | 3,076    | R 1.01 | Wheat CBOT (Jul25)          |           | 3,804   | R 138.03 |
| Soya (Jul25)             | 7,121    | R 0.73 | Wheat Kansas (Jul25)        |           | 3,769   | R 106.50 |
| BlackSea Wheat Near      | 3,577    | -3     | RAND EFFECT ON WHEAT PARITY |           | 3,659   | -3.04    |



## South African Rand (ZAR)

USD/ZAR Weekly: Medium-term ZAR bullish < R18.15







## **USA Corn**

#### Jul25 Daily: Contract status bearish < \$4.70







## White Maize





## **Yellow Maize**





# **USA Soya**







### Suns







# SA Soya

#### Jul25 Daily: Contract status very bearish < R7450







## **US KANSAS Wheat**

Jul25 Daily: Contract very bullish >\$5.60







## **SA Wheat**