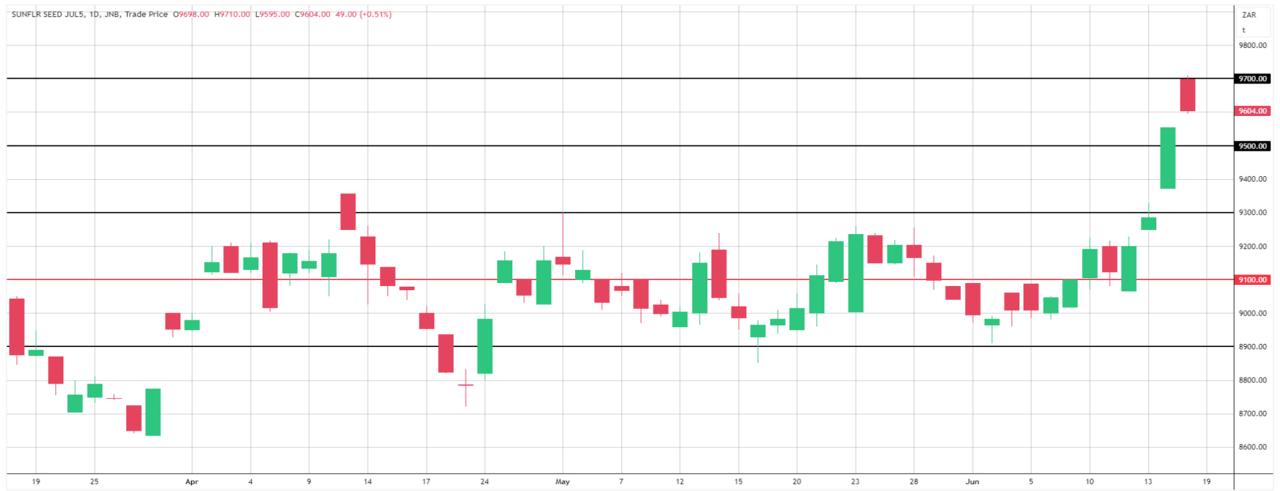

| BlackSea Wheat (Near)    | 198.00   | 0.00   |                             |           |         |          |
| Index Change             |          |        |                             |           |         |          |
| Maize (Jul25)            | 3,076    | R 1.01 | Wheat CBOT (Jul25)          |           | 3,804   | R 138.03 |
| Soya (Jul25)             | 7,121    | R 0.73 | Wheat Kansas (Jul25)        |           | 3,769   | R 106.50 |
| BlackSea Wheat Near      | 3,577    | -3     | RAND EFFECT ON WHEAT PARITY |           | 3,659   | -3.04    |



## South African Rand (ZAR)

USD/ZAR Weekly: Medium-term ZAR bullish < R18.15







## **USA Corn**

#### Jul25 Daily: Contract status bearish < \$4.70







## White Maize





## **Yellow Maize**





# **USA Soya**







### Suns







# SA Soya

#### Jul25 Daily: Contract status very bearish < R7450







## **US KANSAS Wheat**

Jul25 Daily: Contract very bullish >\$5.60







## **SA Wheat**