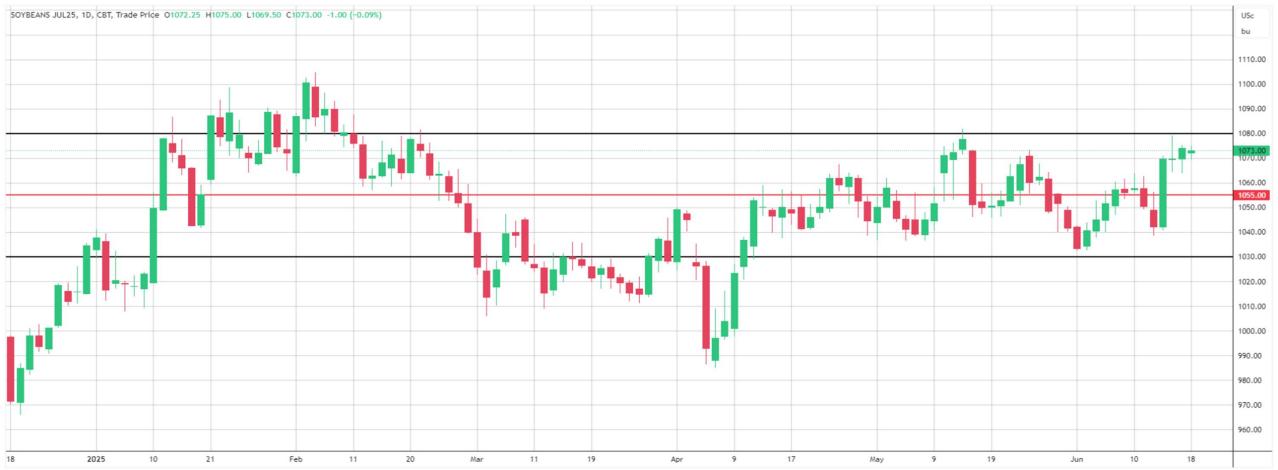

| 1.26     |
| BlackSea Wheat (Near)    | 198.00   | 0.00   |                             |           |         |          |
| Index Change             |          |        |                             |           |         |          |
| Maize (Jul25)            | 3,076    | R 1.01 | Wheat CBOT (Jul25)          |           | 3,804   | R 138.03 |
| Soya (Jul25)             | 7,121    | R 0.73 | Wheat Kansas (Jul25)        |           | 3,769   | R 106.50 |
| BlackSea Wheat Near      | 3,577    | -3     | RAND EFFECT ON WHEAT PARITY |           | 3,659   | -3.04    |



## South African Rand (ZAR)

USD/ZAR Weekly: Medium-term ZAR bullish < R18.15







## **USA Corn**

#### Jul25 Daily: Contract status bearish < \$4.70







## White Maize





## **Yellow Maize**





# **USA Soya**







### Suns







# SA Soya

#### Jul25 Daily: Contract status very bearish < R7450







## **US KANSAS Wheat**

Jul25 Daily: Contract very bullish >\$5.60







## **SA Wheat**