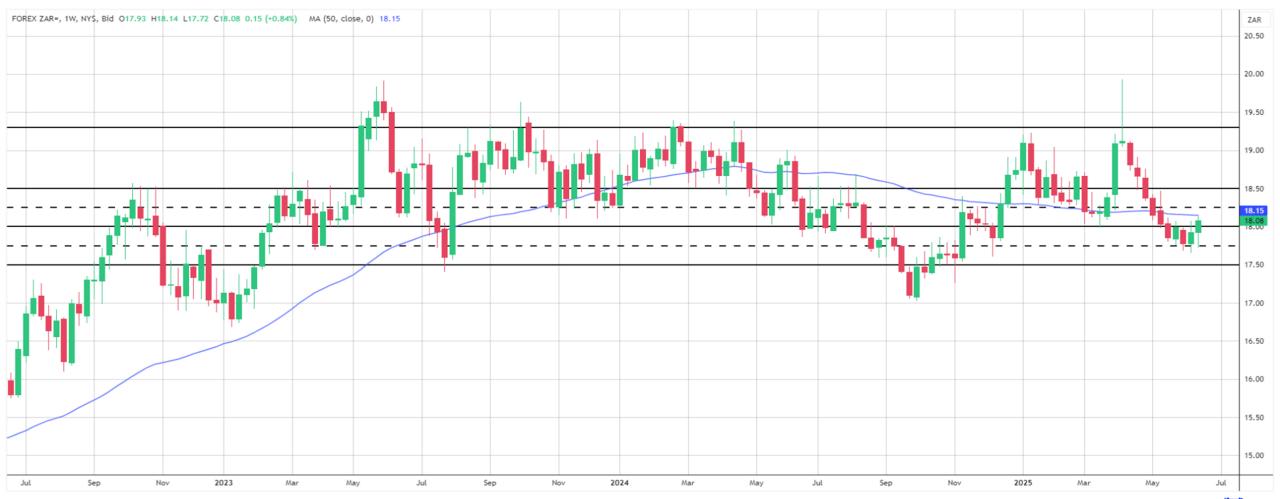

| \$        | 3,358   | -19.59   |
| W2 KCBT (Jul25)          | 567.75   | 16.50  | BRENT OIL                   | \$        | 76.77   | 1.26     |
| BlackSea Wheat (Near)    | 198.00   | 0.00   |                             |           |         |          |
| Index Change             |          |        |                             |           |         |          |
| Maize (Jul25)            | 3,076    | R 1.01 | Wheat CBOT (Jul25)          |           | 3,804   | R 138.03 |
| Soya (Jul25)             | 7,121    | R 0.73 | Wheat Kansas (Jul25)        |           | 3,769   | R 106.50 |
| BlackSea Wheat Near      | 3,577    | -3     | RAND EFFECT ON WHEAT PARITY |           | 3,659   | -3.04    |



## South African Rand (ZAR)

USD/ZAR Weekly: Medium-term ZAR bullish < R18.15







## **USA Corn**

#### Jul25 Daily: Contract status bearish < \$4.70







## White Maize





## **Yellow Maize**





# **USA Soya**







### Suns







# SA Soya

#### Jul25 Daily: Contract status very bearish < R7450







## **US KANSAS Wheat**

Jul25 Daily: Contract very bullish >\$5.60







## **SA Wheat**