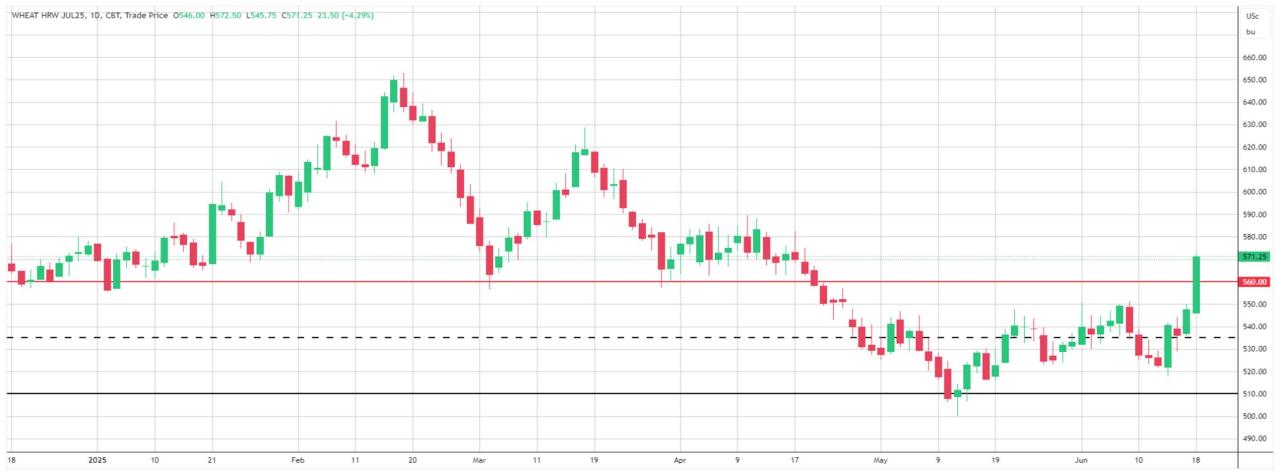

|        |                             |           |         |          |
| Maize (Jul25)            | 3,076    | R 1.01 | Wheat CBOT (Jul25)          |           | 3,804   | R 138.03 |
| Soya (Jul25)             | 7,121    | R 0.73 | Wheat Kansas (Jul25)        |           | 3,769   | R 106.50 |
| BlackSea Wheat Near      | 3,577    | -3     | RAND EFFECT ON WHEAT PARITY |           | 3,659   | -3.04    |



## South African Rand (ZAR)

USD/ZAR Weekly: Medium-term ZAR bullish < R18.15







## **USA Corn**

#### Jul25 Daily: Contract status bearish < \$4.70







## White Maize





## **Yellow Maize**





# **USA Soya**







### Suns







# SA Soya

#### Jul25 Daily: Contract status very bearish < R7450







## **US KANSAS Wheat**

Jul25 Daily: Contract very bullish >\$5.60







## **SA Wheat**