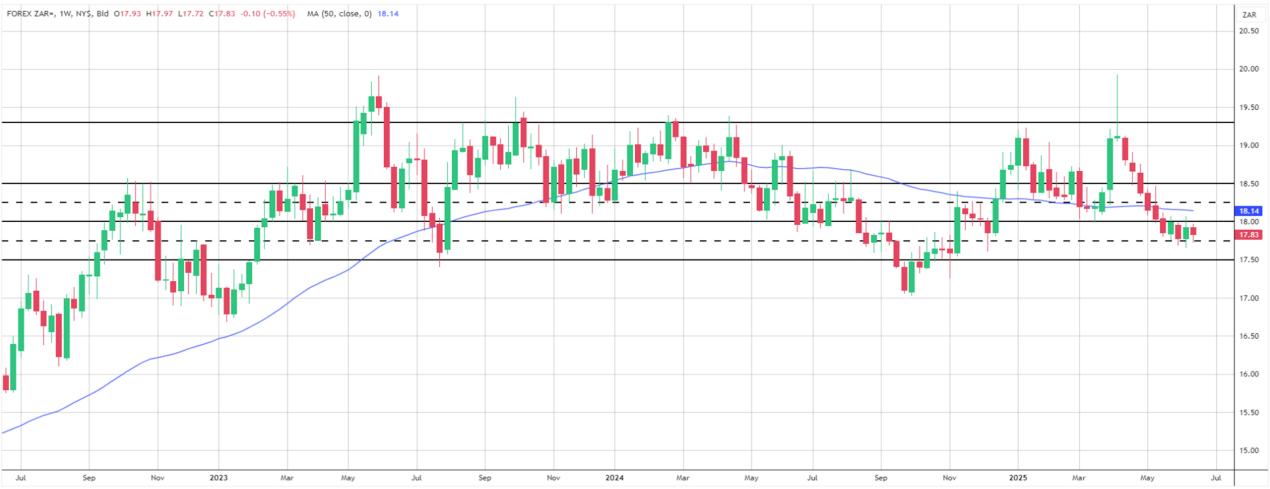

| 8.00     | GOLD                        | \$ | 3,394    | -30.82   |
| W2 KCBT (Jul25)          | 539.50   | 11.50    | BRENT OIL                   | \$ | 73.82    | -0.53    |
| BlackSea Wheat (Near)    | 198.00   | 2.00     |                             |    |          |          |
| Index Change             |          |          |                             |    |          |          |
| Maize (Jul25)            | 3,044    | R -36.12 | Wheat CBOT (Jul25)          |    | 3,534    | R 29.24  |
| Soya (Jul25)             | 7,013    | R 116.50 | Wheat Kansas (Jul25)        |    | 3,532    | R 52.32  |
| BlackSea Wheat Near      | 3,528    | 12       | RAND EFFECT ON WHEAT PARITY |    | 3,457    | -22.97   |



## South African Rand (ZAR)

USD/ZAR Weekly: Medium-term ZAR bullish < R18.15







## **USA Corn**

#### Jul25 Daily: Contract status bearish < \$4.70







### **White Maize**







### **Yellow Maize**







# **USA Soya**



### Suns







# SA Soya

#### Jul25 Daily: Contract status very bearish < R7450







### **US KANSAS Wheat**

Jul25 Daily: Contract very bearish < \$5.60





## **SA Wheat**