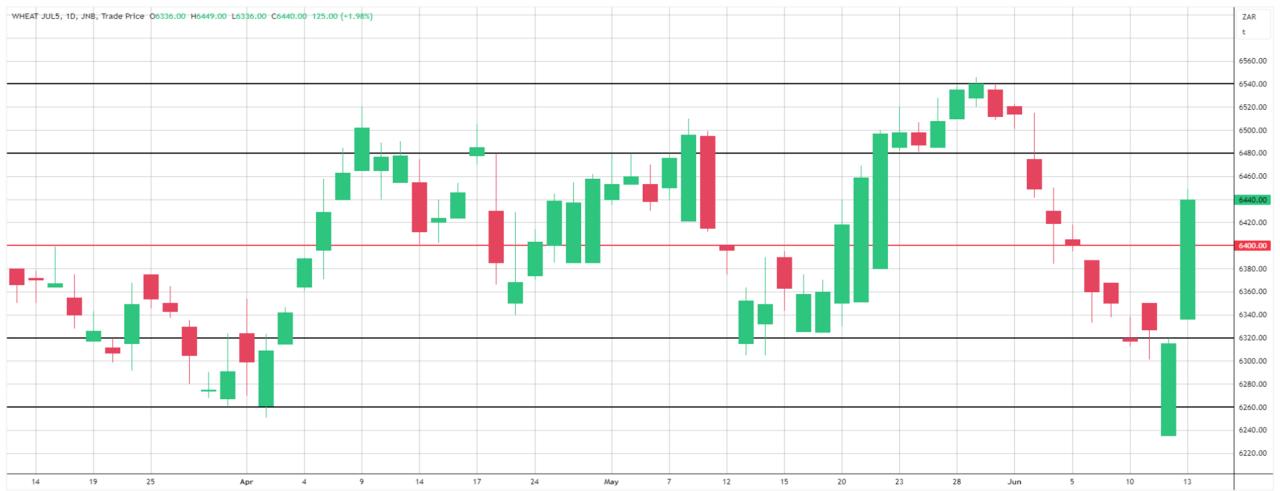

|                             |    |          |          |
| Maize (Jul25)            | 3,044    | R -36.12 | Wheat CBOT (Jul25)          |    | 3,534    | R 29.24  |
| Soya (Jul25)             | 7,013    | R 116.50 | Wheat Kansas (Jul25)        |    | 3,532    | R 52.32  |
| BlackSea Wheat Near      | 3,528    | 12       | RAND EFFECT ON WHEAT PARITY |    | 3,457    | -22.97   |



## South African Rand (ZAR)

USD/ZAR Weekly: Medium-term ZAR bullish < R18.15







## **USA Corn**

#### Jul25 Daily: Contract status bearish < \$4.70







### **White Maize**







### **Yellow Maize**







# **USA Soya**



### Suns







# SA Soya

#### Jul25 Daily: Contract status very bearish < R7450







### **US KANSAS Wheat**

Jul25 Daily: Contract very bearish < \$5.60





## **SA Wheat**