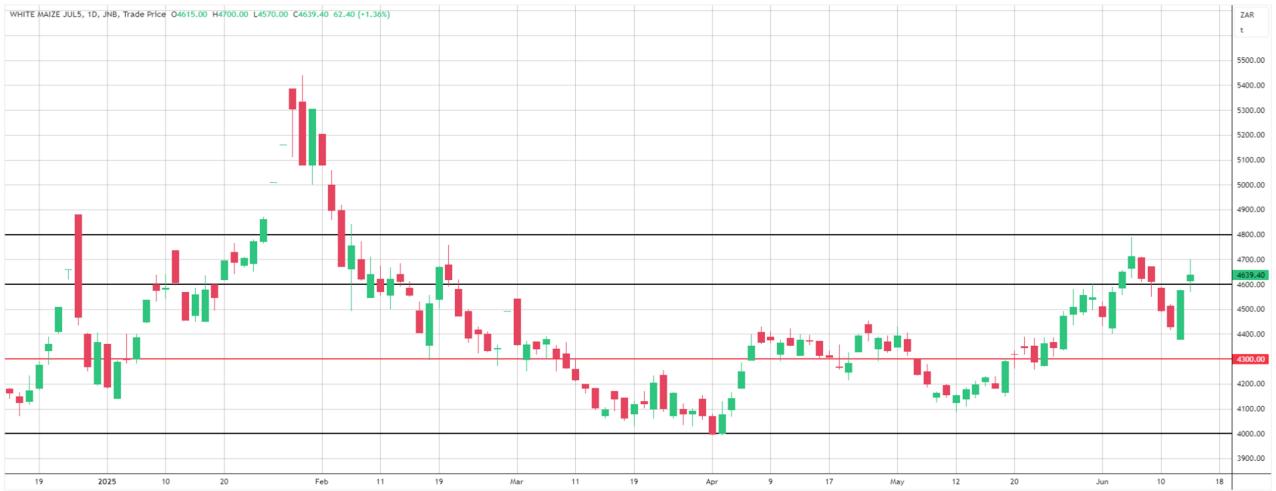

.50   | 11.50    | BRENT OIL                   | \$ | 73.82    | -0.53    |
| BlackSea Wheat (Near)    | 198.00   | 2.00     |                             |    |          |          |
| Index Change             |          |          |                             |    |          |          |
| Maize (Jul25)            | 3,044    | R -36.12 | Wheat CBOT (Jul25)          |    | 3,534    | R 29.24  |
| Soya (Jul25)             | 7,013    | R 116.50 | Wheat Kansas (Jul25)        |    | 3,532    | R 52.32  |
| BlackSea Wheat Near      | 3,528    | 12       | RAND EFFECT ON WHEAT PARITY |    | 3,457    | -22.97   |



## South African Rand (ZAR)

USD/ZAR Weekly: Medium-term ZAR bullish < R18.15







## **USA Corn**

#### Jul25 Daily: Contract status bearish < \$4.70







### **White Maize**







### **Yellow Maize**







# **USA Soya**



### Suns







# SA Soya

#### Jul25 Daily: Contract status very bearish < R7450







### **US KANSAS Wheat**

Jul25 Daily: Contract very bearish < \$5.60





## **SA Wheat**