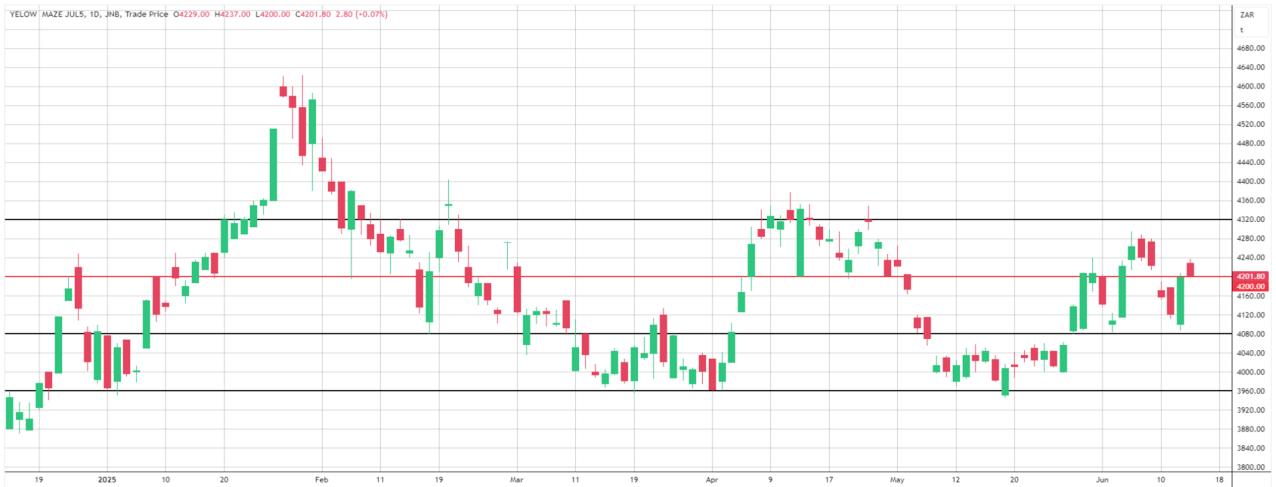

| \$ | 73.82    | -0.53    |
| BlackSea Wheat (Near)    | 198.00   | 2.00     |                             |    |          |          |
| Index Change             |          |          |                             |    |          |          |
| Maize (Jul25)            | 3,044    | R -36.12 | Wheat CBOT (Jul25)          |    | 3,534    | R 29.24  |
| Soya (Jul25)             | 7,013    | R 116.50 | Wheat Kansas (Jul25)        |    | 3,532    | R 52.32  |
| BlackSea Wheat Near      | 3,528    | 12       | RAND EFFECT ON WHEAT PARITY |    | 3,457    | -22.97   |



## South African Rand (ZAR)

USD/ZAR Weekly: Medium-term ZAR bullish < R18.15







## **USA Corn**

#### Jul25 Daily: Contract status bearish < \$4.70







### **White Maize**







### **Yellow Maize**







# **USA Soya**



### Suns







# SA Soya

#### Jul25 Daily: Contract status very bearish < R7450







### **US KANSAS Wheat**

Jul25 Daily: Contract very bearish < \$5.60





## **SA Wheat**