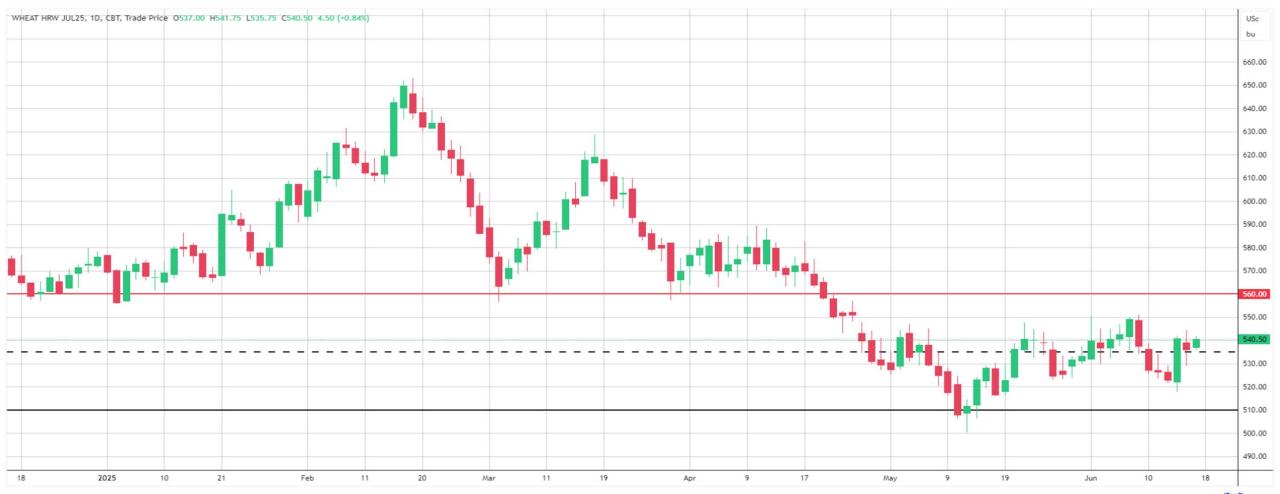

|          |          |                             |    |          |          |
| Maize (Jul25)            | 3,044    | R -36.12 | Wheat CBOT (Jul25)          |    | 3,534    | R 29.24  |
| Soya (Jul25)             | 7,013    | R 116.50 | Wheat Kansas (Jul25)        |    | 3,532    | R 52.32  |
| BlackSea Wheat Near      | 3,528    | 12       | RAND EFFECT ON WHEAT PARITY |    | 3,457    | -22.97   |



## South African Rand (ZAR)

USD/ZAR Weekly: Medium-term ZAR bullish < R18.15







## **USA Corn**

#### Jul25 Daily: Contract status bearish < \$4.70







### **White Maize**







### **Yellow Maize**







# **USA Soya**



### Suns







# SA Soya

#### Jul25 Daily: Contract status very bearish < R7450







### **US KANSAS Wheat**

Jul25 Daily: Contract very bearish < \$5.60





## **SA Wheat**