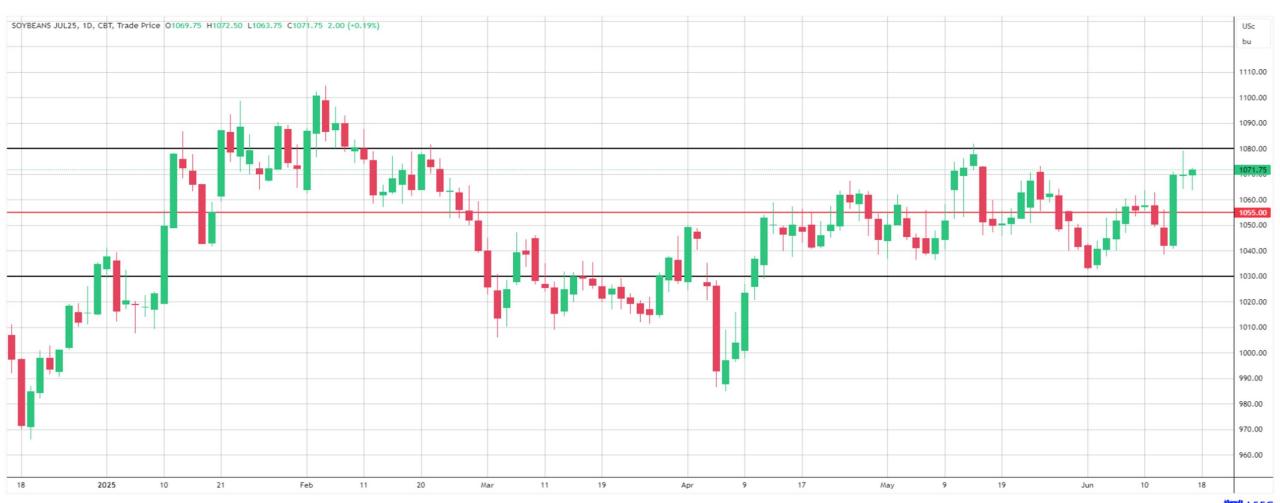

$ | 73.82    | -0.53    |
| BlackSea Wheat (Near)    | 198.00   | 2.00     |                             |    |          |          |
| Index Change             |          |          |                             |    |          |          |
| Maize (Jul25)            | 3,044    | R -36.12 | Wheat CBOT (Jul25)          |    | 3,534    | R 29.24  |
| Soya (Jul25)             | 7,013    | R 116.50 | Wheat Kansas (Jul25)        |    | 3,532    | R 52.32  |
| BlackSea Wheat Near      | 3,528    | 12       | RAND EFFECT ON WHEAT PARITY |    | 3,457    | -22.97   |



## South African Rand (ZAR)

USD/ZAR Weekly: Medium-term ZAR bullish < R18.15







## **USA Corn**

#### Jul25 Daily: Contract status bearish < \$4.70







### **White Maize**







### **Yellow Maize**







# **USA Soya**



### Suns







# SA Soya

#### Jul25 Daily: Contract status very bearish < R7450







### **US KANSAS Wheat**

Jul25 Daily: Contract very bearish < \$5.60





## **SA Wheat**