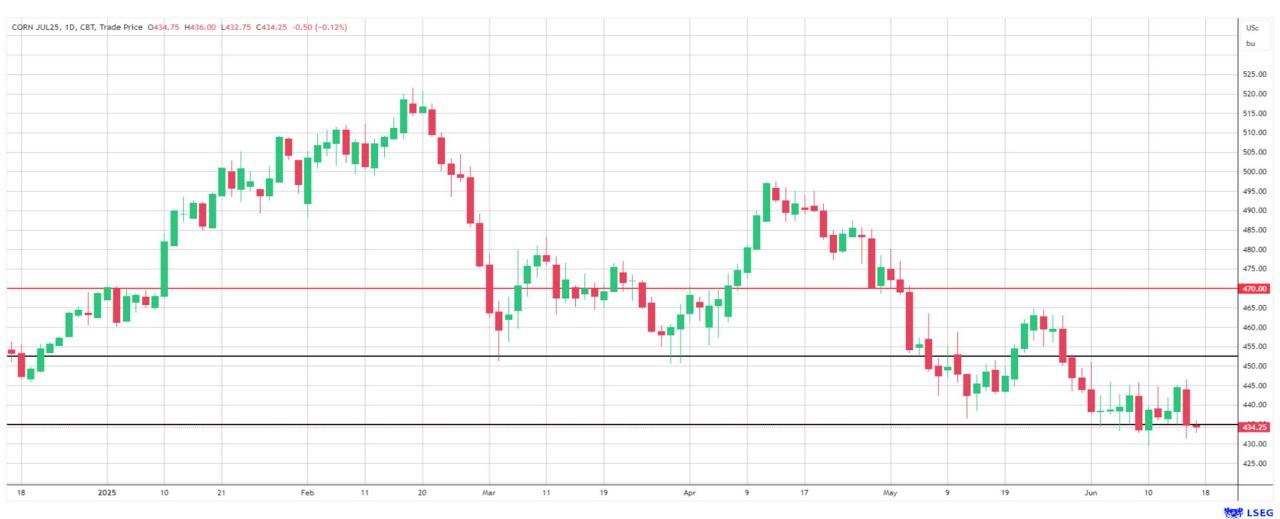

KCBT (Jul25)          | 539.50   | 11.50    | BRENT OIL                   | \$ | 73.82    | -0.53    |
| BlackSea Wheat (Near)    | 198.00   | 2.00     |                             |    |          |          |
| Index Change             |          |          |                             |    |          |          |
| Maize (Jul25)            | 3,044    | R -36.12 | Wheat CBOT (Jul25)          |    | 3,534    | R 29.24  |
| Soya (Jul25)             | 7,013    | R 116.50 | Wheat Kansas (Jul25)        |    | 3,532    | R 52.32  |
| BlackSea Wheat Near      | 3,528    | 12       | RAND EFFECT ON WHEAT PARITY |    | 3,457    | -22.97   |



## South African Rand (ZAR)

USD/ZAR Weekly: Medium-term ZAR bullish < R18.15







## **USA Corn**

#### Jul25 Daily: Contract status bearish < \$4.70







### **White Maize**







### **Yellow Maize**







# **USA Soya**



### Suns







# SA Soya

#### Jul25 Daily: Contract status very bearish < R7450







### **US KANSAS Wheat**

Jul25 Daily: Contract very bearish < \$5.60





## **SA Wheat**