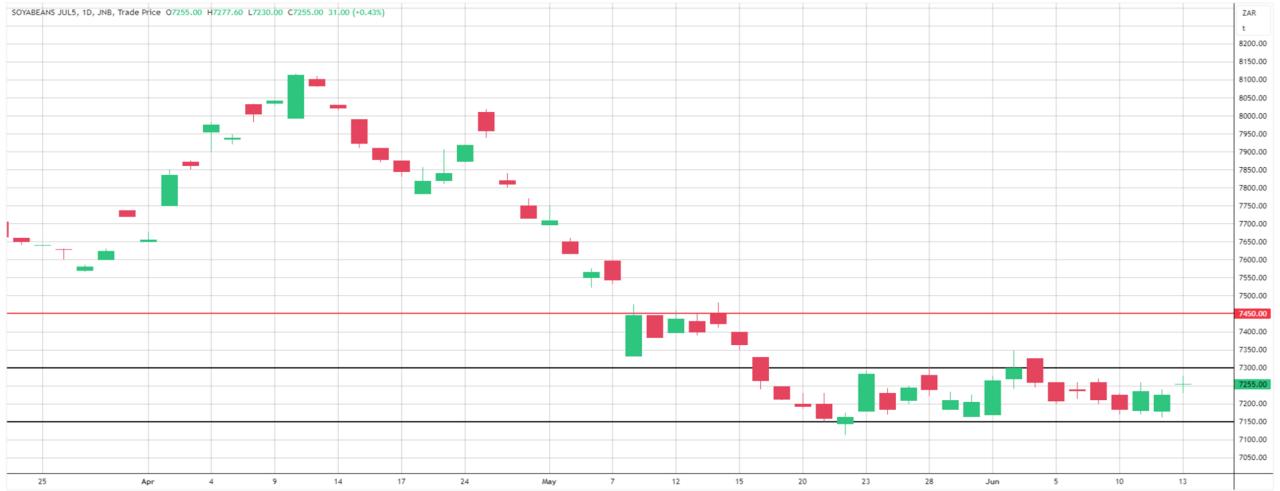

|    |          |          |
| Index Change             |          |          |                             |    |          |          |
| Maize (Jul25)            | 3,044    | R -36.12 | Wheat CBOT (Jul25)          |    | 3,534    | R 29.24  |
| Soya (Jul25)             | 7,013    | R 116.50 | Wheat Kansas (Jul25)        |    | 3,532    | R 52.32  |
| BlackSea Wheat Near      | 3,528    | 12       | RAND EFFECT ON WHEAT PARITY |    | 3,457    | -22.97   |



## South African Rand (ZAR)

USD/ZAR Weekly: Medium-term ZAR bullish < R18.15







## **USA Corn**

#### Jul25 Daily: Contract status bearish < \$4.70







### **White Maize**







### **Yellow Maize**







# **USA Soya**



### Suns







# SA Soya

#### Jul25 Daily: Contract status very bearish < R7450







### **US KANSAS Wheat**

Jul25 Daily: Contract very bearish < \$5.60





## **SA Wheat**